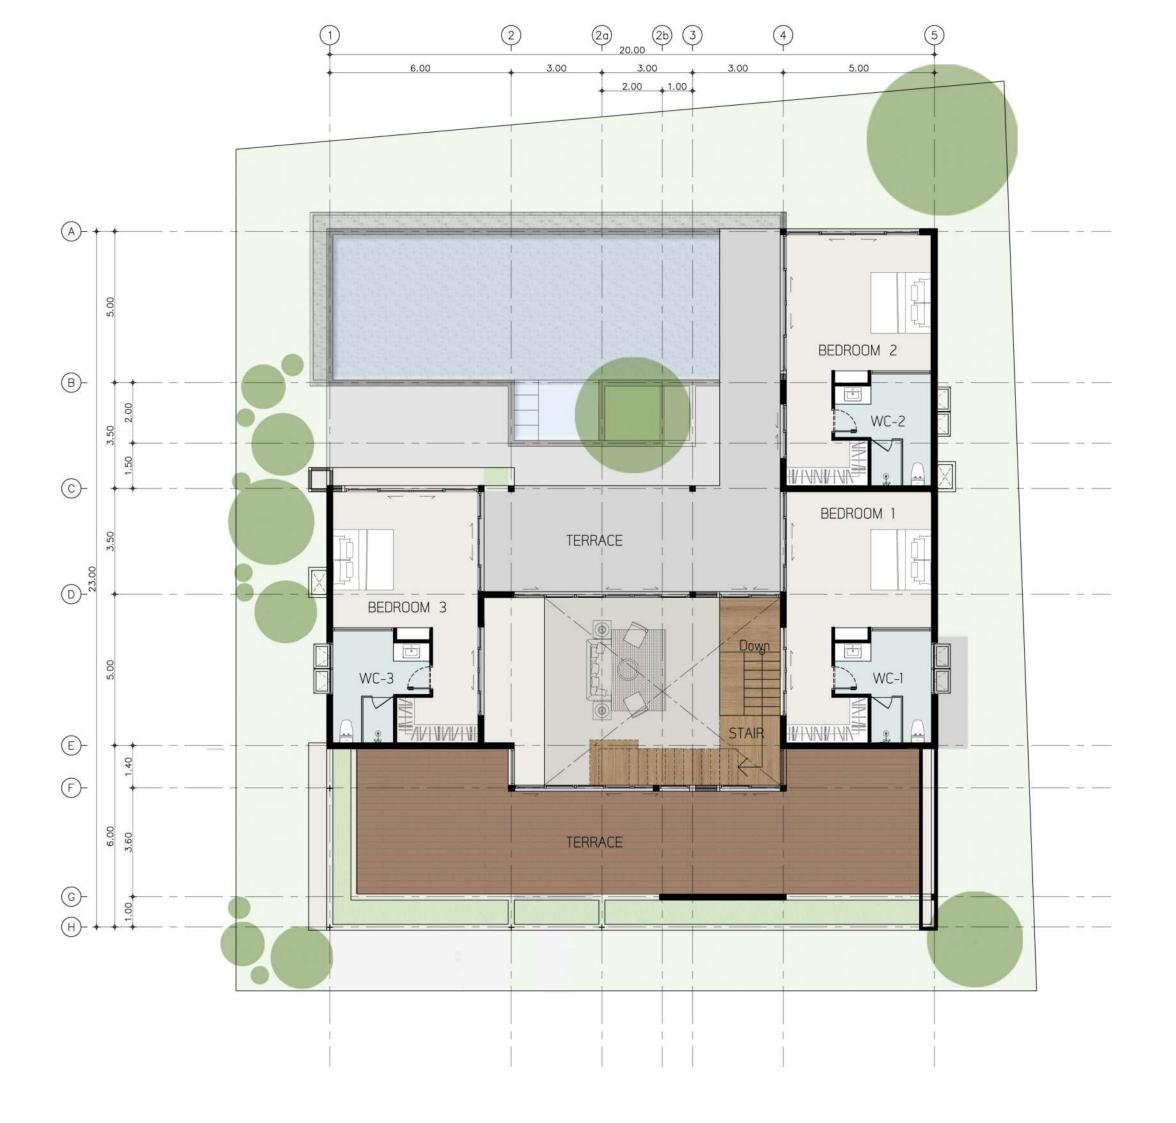

## BAAN NALIN NO2-06 , N10-14

| UNDER ROOF AREA           | 598.95 sq.m. |
|---------------------------|--------------|
| TOTAL AREA                | 779.69 sq.m. |
| 1. GARAGE                 | 37.00 sq.m.  |
| 2. MAIN ENTRANCE          | 10.50 sq.m.  |
| 3. STORAGE/LAUNDR Y       | 14.82 sq.m.  |
| 4.STUDY                   | 25.50 sq.m.  |
| 5. WC-5                   | 4.60 sq.m.   |
| 6. LIVING                 | 41.09 sq.m.  |
| 7. DINING                 | 31.00 sq.m.  |
| 8. KITCHEN                | 14.88 sq.m.  |
| 9. WC-4                   | 6.30 sq.m.   |
| 10. STAIR                 | 17.15 sq.m.  |
| 11. MASTER BEDROOM        | 26.52 sq.m.  |
| -MASTER BEDROOM TOILET    | 11.60 sq.m.  |
| -WALK-IN CLOSET           | 11.56 sq.m.  |
| 12.Relax area             | 43.16 sq.m.  |
| 13.POOL TERRACE           | 76.61 sq.m.  |
| 14.SWIMMING POOL & GUTTER | 96.64 sq.m.  |
| 15. BEDROOM 1             | 24.36 sq.m.  |
| -BEDROOM 1 TOILET         | 11.00 sq.m.  |
| -WALK-IN CLOSET           | 9.35 sq.m.   |
| 16. BEDROOM 2             | 24.36 sq.m.  |
| -BEDROOM 2 TOILET         | 11.00 sq.m.  |
| -WALK-IN CLOSET           | 9.35 sq.m.   |
| 17. BEDROOM 3             | 24.36 sq.m.  |
| -BEDROOM 3 TOILET         | 11.00 sq.m.  |
| -WALK-IN CLOSET           | 9.35 sq.m.   |
| 18. SECOND FLOOR TERRACE  | 176.63 sq.m. |

## SECOND FLOOR PLAN

4 BEDROOM