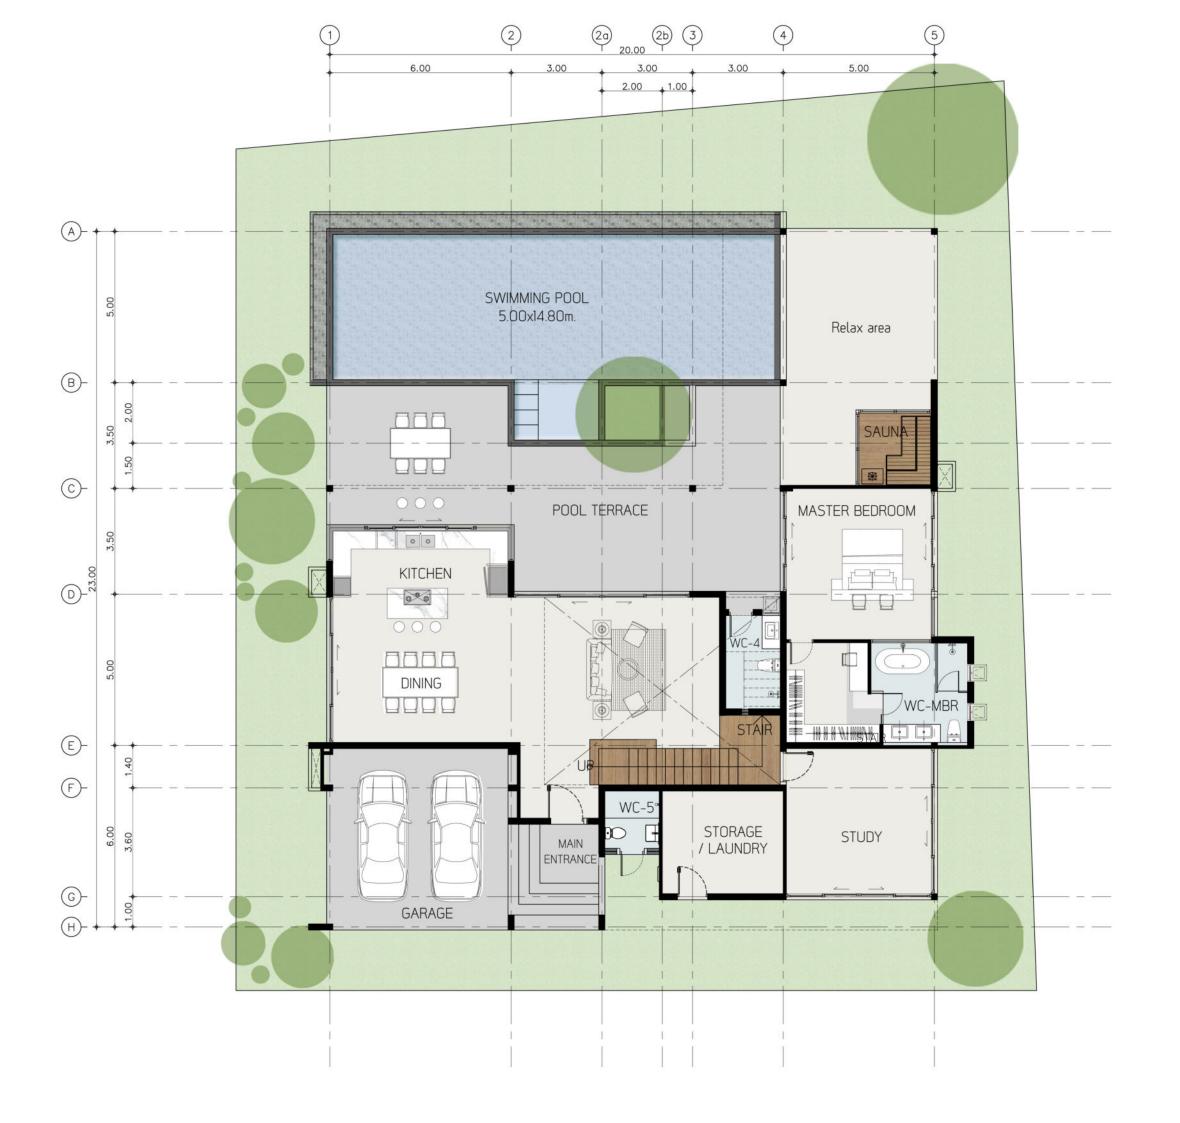

## BAAN NALIN NO2-06 , N10-14

| UNDER ROOF AREA           | 598.95 sq.m. |
|---------------------------|--------------|
| TOTAL AREA                | 779.69 sq.m. |
| 1. GARAGE                 | 37.00 sq.m.  |
| 2. MAIN ENTRANCE          | 10.50 sq.m.  |
| 3. STORAGE/LAUNDR Y       | 14.82 sq.m.  |
| 4.STUDY                   | 25.50 sq.m.  |
| 5. WC-5                   | 4.60 sq.m.   |
| 6. LIVING                 | 41.09 sq.m.  |
| 7. DINING                 | 31.00 sq.m.  |
| 8. KITCHEN                | 14.88 sq.m.  |
| 9. WC-4                   | 6.30 sq.m.   |
| 10. STAIR                 | 17.15 sq.m.  |
| 11. MASTER BEDROOM        | 26.52 sq.m.  |
| -MASTER BEDROOM TOILET    | 11.60 sq.m.  |
| -WALK-IN CLOSET           | 11.56 sq.m.  |
| 12.Relax area             | 43.16 sq.m.  |
| 13.POOL TERRACE           | 76.61 sq.m.  |
| 14.SWIMMING POOL & GUTTER | 96.64 sq.m.  |
| 15. BEDROOM 1             | 24.36 sq.m.  |
| -BEDROOM 1 TOILET         | 11.00 sq.m.  |
| -WALK-IN CLOSET           | 9.35 sq.m.   |
| 16. BEDROOM 2             | 24.36 sq.m.  |
| -BEDROOM 2 TOILET         | 11.00 sq.m.  |
| -WALK-IN CLOSET           | 9.35 sq.m.   |
| 17. BEDROOM 3             | 24.36 sq.m.  |
| -BEDROOM 3 TOILET         | 11.00 sq.m.  |
| -WALK-IN CLOSET           | 9.35 sq.m.   |
| 18. SECOND FLOOR TERRACE  | 176.63 sq.m. |

GROUND FLOOR PLAN

4 BEDROOM