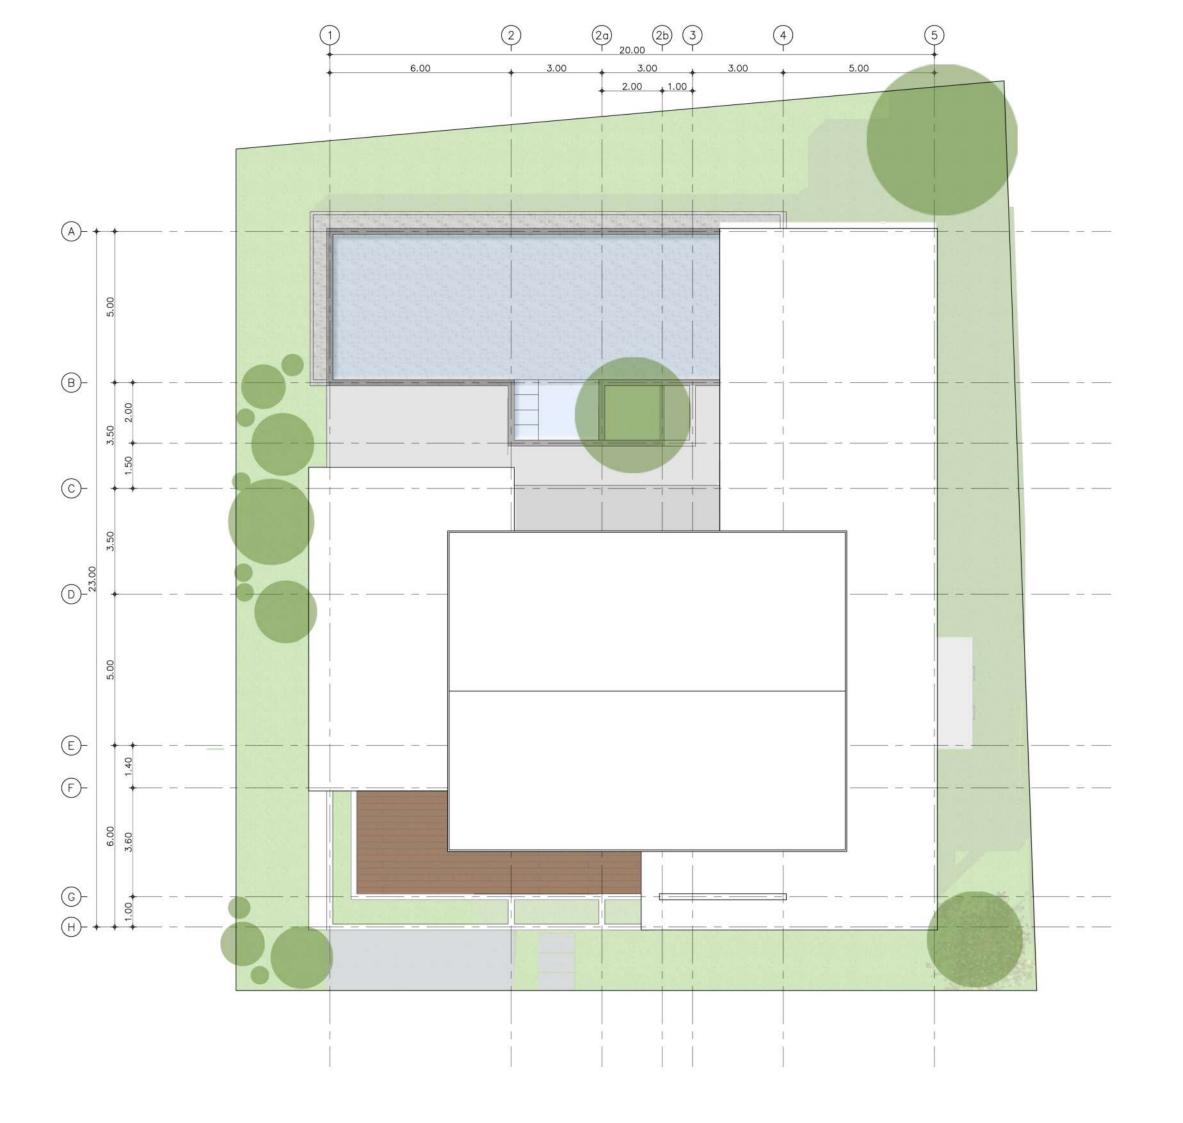

## BAAN NALIN NO2-06 , N10-14

| UNDER ROOF AREA           | 598.95 sq.m. |
|---------------------------|--------------|
| TOTAL AREA                | 779.69 sq.m. |
| 1. GARAGE                 | 37.00 sq.m.  |
| 2. MAIN ENTRANCE          | 10.50 sq.m.  |
| 3. STORAGE/LAUNDR Y       | 14.82 sq.m.  |
| 4.STUDY                   | 25.50 sq.m.  |
| 5. WC-5                   | 4.60 sq.m.   |
| 6. LIVING                 | 41.09 sq.m.  |
| 7. DINING                 | 31.00 sq.m.  |
| 8. KITCHEN                | 14.88 sq.m.  |
| 9. WC-4                   | 6.30 sq.m.   |
| IO. STAIR                 | 17.15 sq.m.  |
| 11. MASTER BEDROOM        | 26.52 sq.m.  |
| -MASTER BEDROOM TOILET    | 11.60 sq.m.  |
| -WALK-IN CLOSET           | 11.56 sq.m.  |
| 12.Relax area             | 43.16 sq.m.  |
| 13.POOL TERRACE           | 76.61 sq.m.  |
| 14.SWIMMING POOL & GUTTER | 96.64 sq.m.  |
| 15. BEDROOM I             | 24.36 sq.m.  |
| -BEDROOM 1 TOILET         | 11.00 sq.m.  |
| -WALK-IN CLOSET           | 9.35 sq.m.   |
| 16. BEDROOM 2             | 24.36 sq.m.  |
| -BEDROOM 2 TOILET         | 11.00 sq.m.  |
| -WALK-IN CLOSET           | 9.35 sq.m.   |
| 17. BEDROOM 3             | 24.36 sq.m.  |
| -BEDROOM 3 TOILET         | 11.00 sq.m.  |
| -WALK-IN CLOSET           | 9.35 sq.m.   |
| 18. SECOND FLOOR TERRACE  | 176.63 sq.m. |

ROOF PLAN

4 BEDROOM